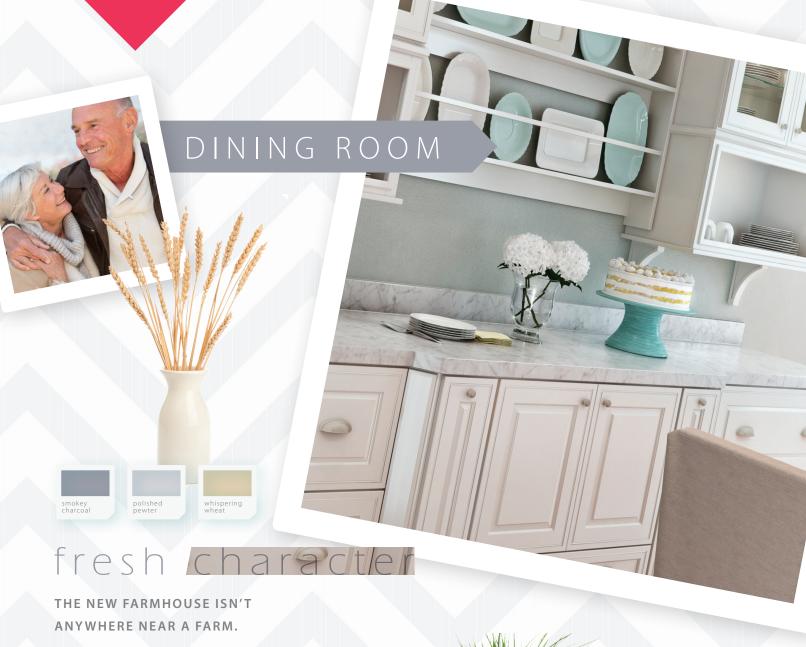

This Fresh Character dining room hutch combines Waypoint's 760 full overlay Maple Linen cabinetry, satin nickel hardware and classically proportioned molding buildups to create a beautiful custom built-in. While it may have classic proportions befitting a 19th century farmhouse, modern accents and the latest amenities ensure it's equally at home in today's hard-working dining room.