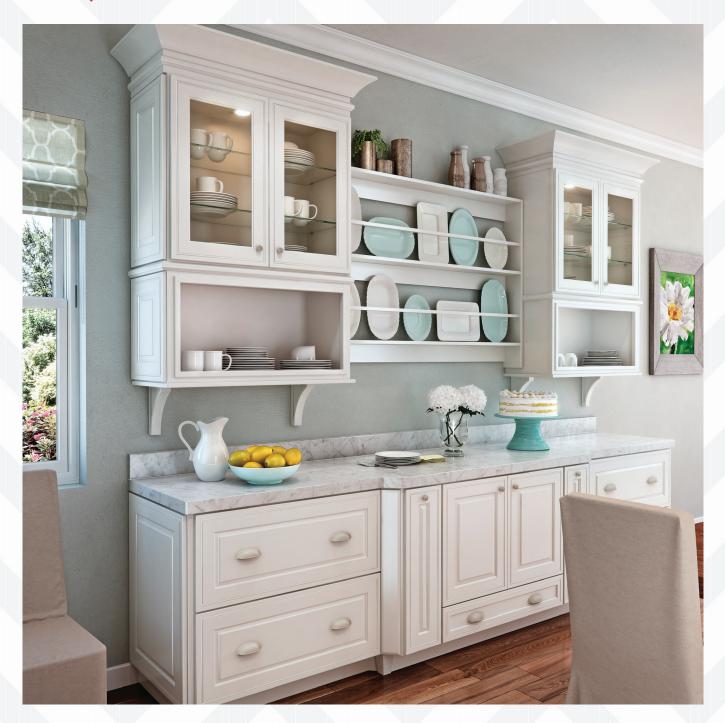

This Fresh Character dining room hutch combines Waypoint's 760 full overlay Maple Linen cabinetry, satin nickel hardware and classically proportioned molding buildups to create a beautiful custom built-in. While it may have classic proportions befitting a 19th century farmhouse, modern accents and the latest amenities ensure it's equally at home in today's hard-working dining room.