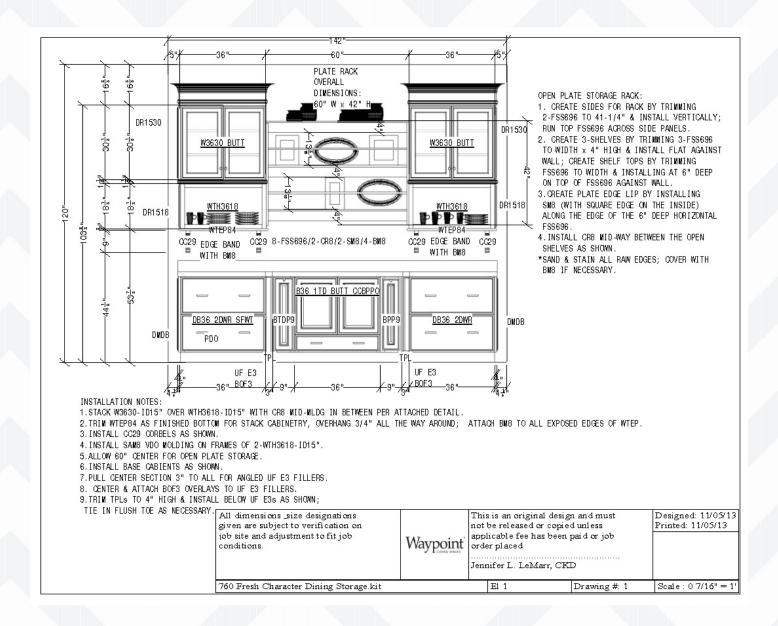

This Fresh Character dining room hutch combines Waypoint's 760 full overlay Maple Linen cabinetry, satin nickel hardware and classically proportioned molding buildups to create a beautiful custom built-in. While it may have classic proportions befitting a 19th century farmhouse, modern accents and the latest amenities ensure it's equally at home in today's hard-working dining room.