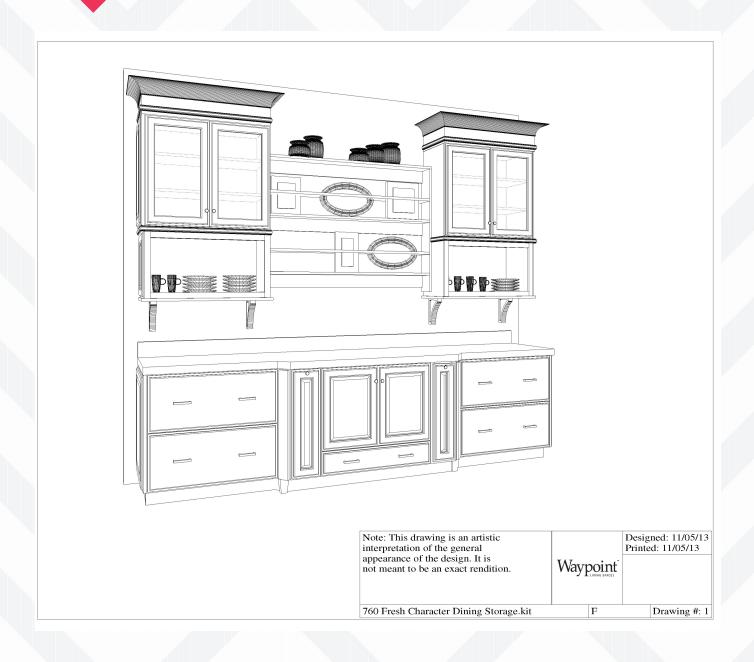

This Fresh Character dining room hutch combines Waypoint's 760 full overlay Maple Linen cabinetry, satin nickel hardware and classically proportioned molding buildups to create a beautiful custom built-in. While it may have classic proportions befitting a 19th century farmhouse, modern accents and the latest amenities ensure it's equally at home in today's hard-working dining room.

Waypoint By LIVING SPACES

It is the responsibility of the designer and installer to order the correct doors, hardware and any required moldings and accessories. Waypoint Living Spaces® cannot foresee every design contingency and cannot be held responsible for incorrect door sizes, improper installation or other design or installation problems. Waypoint® provides these drawings as a design suggestion only and disclaims any and all liability. These solutions may or may not be suitable for your application.