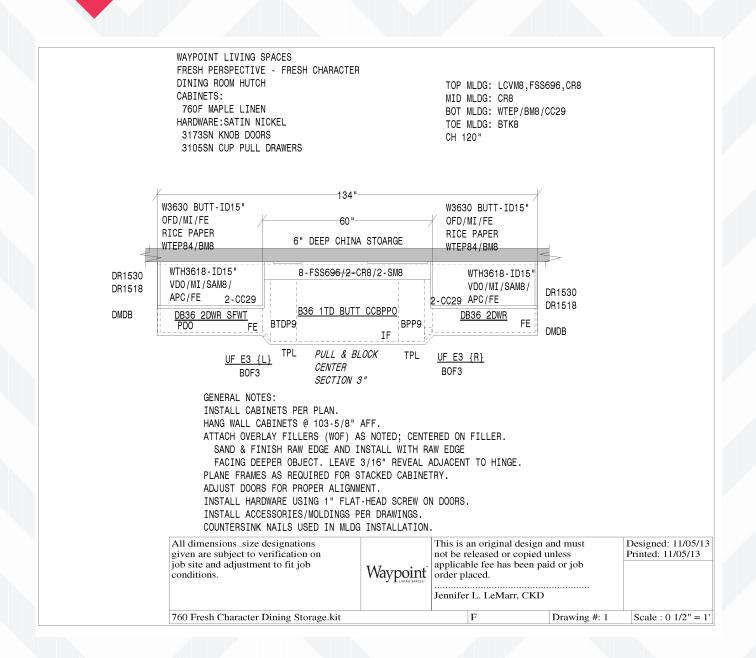

This Fresh Character dining room hutch combines Waypoint's 760 full overlay Maple Linen cabinetry, satin nickel hardware and classically proportioned molding buildups to create a beautiful custom built-in. While it may have classic proportions befitting a 19th century farmhouse, modern accents and the latest amenities ensure it's equally at home in today's hard-working dining room.

Waypoint By LIVING SPACES

It is the responsibility of the designer and installer to order the correct doors, hardware and any required moldings and accessories. Waypoint Living Spaces® cannot foresee every design contingency and cannot be held responsible for incorrect door sizes, improper installation or other design or installation problems. Waypoint® provides these drawings as a design suggestion only and disclaims any and all liability. These solutions may or may not be suitable for your application.